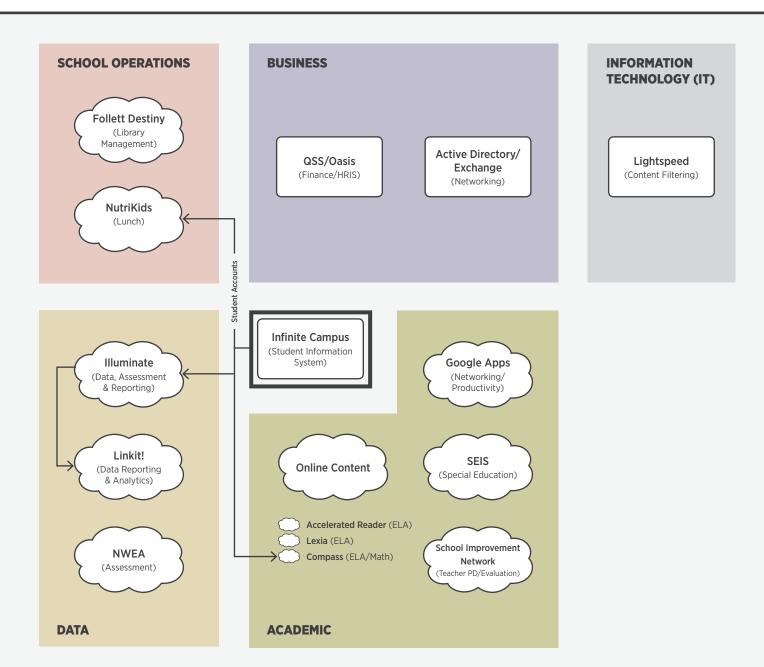

### **Grand Rapids Public Schools**

**Grand Rapids, MI** 

K-12; 41 schools; 17k students Created 11/22/13