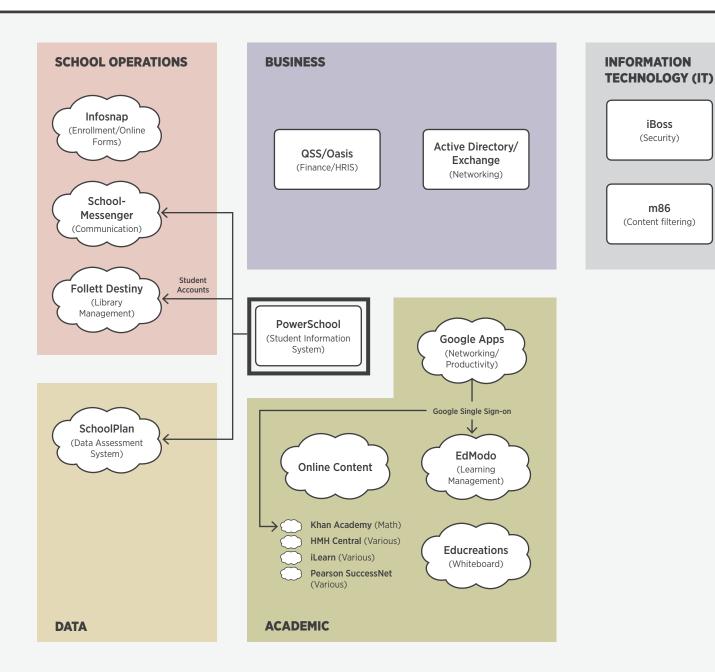

# **Riverside Unified School District** Utica, MI

K-12; 43 schools; 43k students Created 10/31/13

# **Utica Community Schools** Utica, MI

K-12; 37 schools; 29k students Created 10/11/13