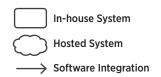

### **Grand Rapids Public Schools**

**Grand Rapids, MI** 

K-12; 41 schools; 17k students Created 11/22/13