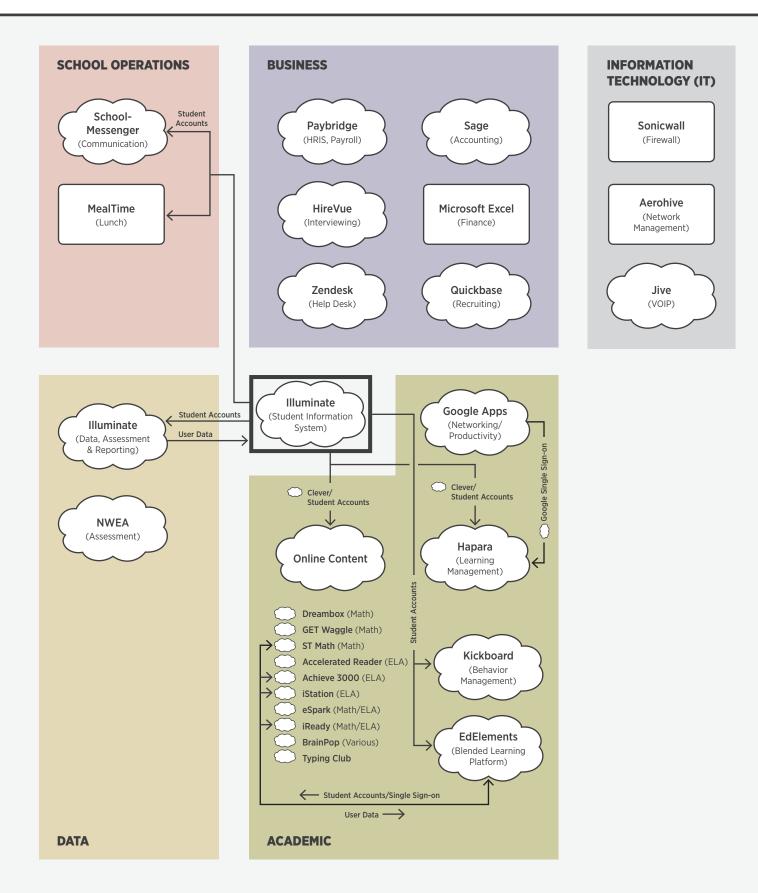

## **Quakertown Community School District**

Quakertown, PA

K-12; 11 schools; 5k students Created 12/4/13

|                   | In-house System      |
|-------------------|----------------------|
|                   | Hosted System        |
| $\longrightarrow$ | Software Integration |

#### SCHOOL OPERATIONS

**Follett Destiny** 

(Library Management)

DataDirector
(Data Assessment System)

Renaissance
Learning
(Assessment)

**DATA** 