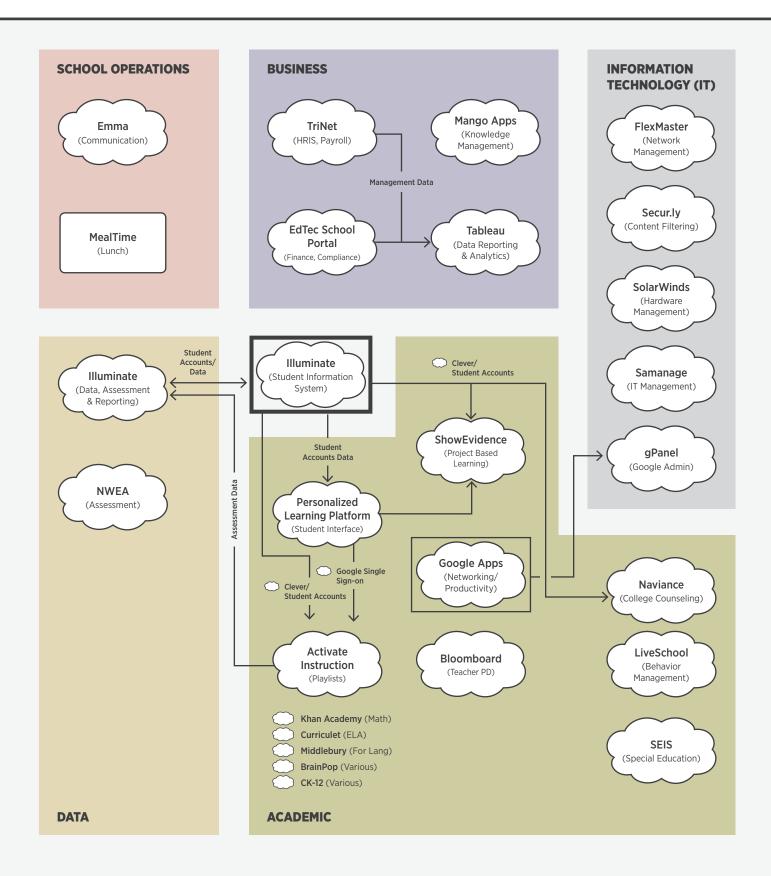

### **Rocketship Education**

Redwood Shores, CA

K-5; 9 schools; 5k students Created 10/11/13