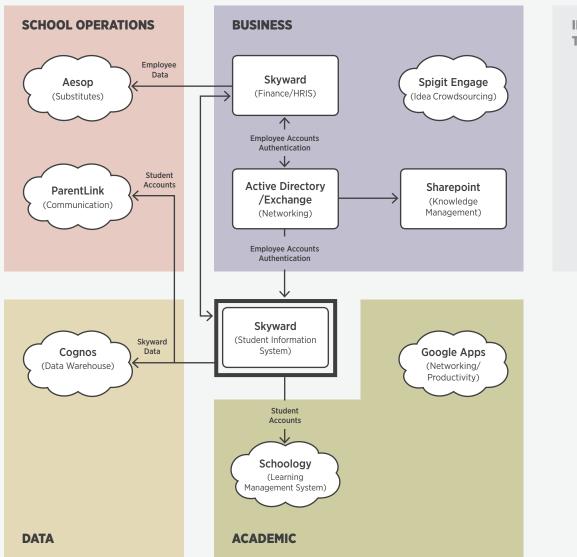

### **DSST Public Schools**

Denver, CO

6-12; 7 schools; 2.7k students Created 2/11/14

<sup>1</sup> Manages multiple school functions including teacher observations, stakeholder surveys, school visits, employee onboarding, staff absence reporting, etc.

#### INFORMATION TECHNOLOGY (IT)

HP Storage (Backup)