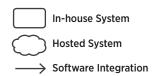

#### **SCHOOL OPERATIONS**

### **Green Dot Public Schools**

Los Angeles, CA

6-12; 19 schools; 10k students Created 9/26/13

<sup>1</sup> Google Apps, Active Directory/Exchange, KACE-Dell, Kaspersky, and Track-It! are also integrated with the Green Dot Data Warehouse. These arrows are not represented to simplify the graph.