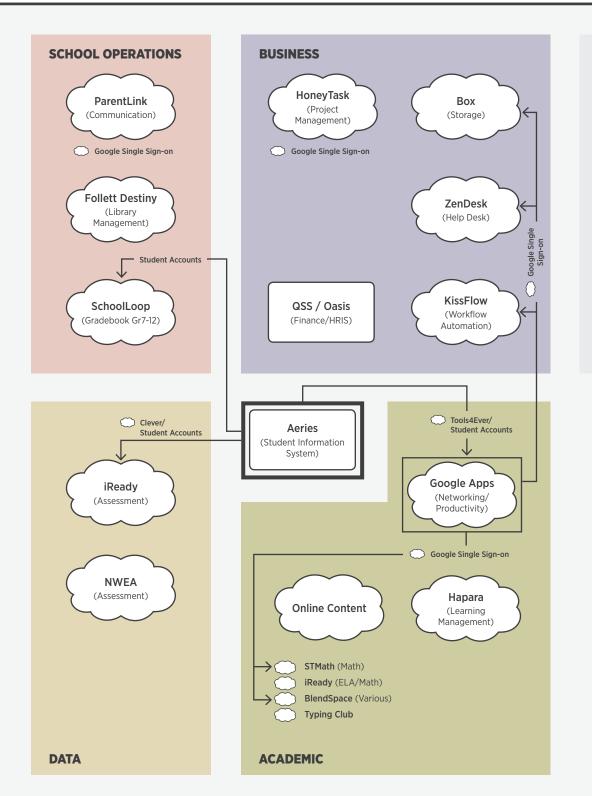

# **Riverside Unified School District** Utica, MI

K-12; 43 schools; 43k students Created 10/31/13

# **Utica Community Schools** Utica, MI

K-12; 37 schools; 29k students Created 10/11/13