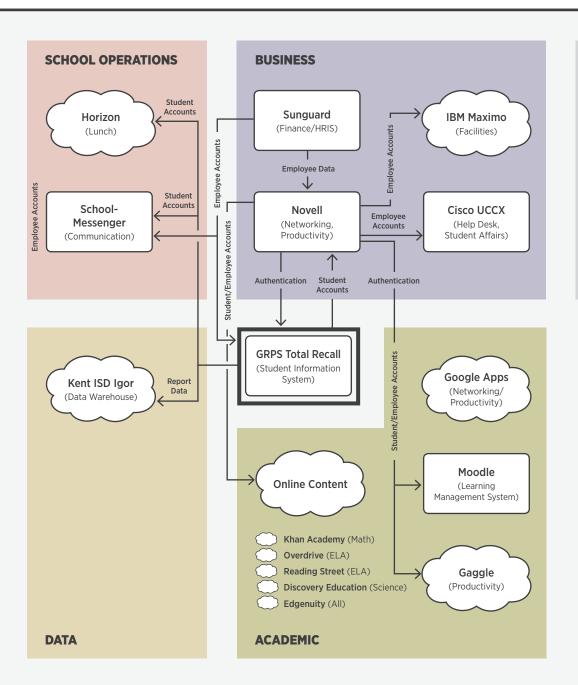

### **Green Dot Public Schools**

Los Angeles, CA

6-12; 19 schools; 10k students Created 9/26/13

<sup>1</sup> Google Apps, Active Directory/Exchange, KACE-Dell, Kaspersky, and Track-It! are also integrated with the Green Dot Data Warehouse. These arrows are not represented to simplify the graph.