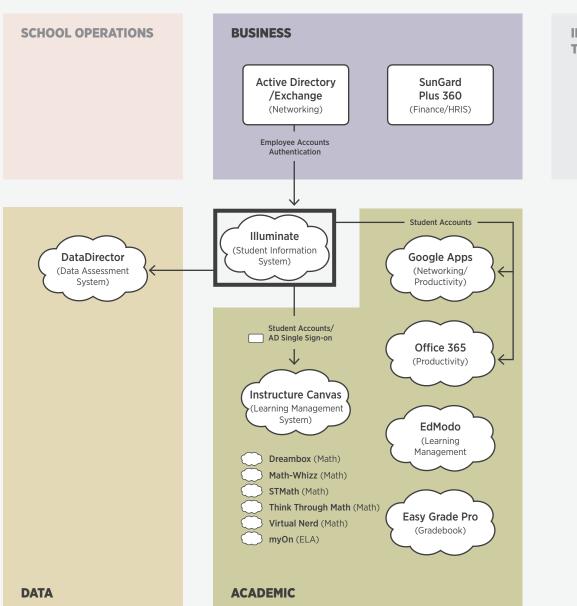

# **Distinctive Schools** Chicago, IL

K-8; 5 schools; 2.5k students Created 11/8/13

#### **SCHOOL OPERATIONS**

#### SCHOOL OPERATIONS

**Follett Destiny** 

(Library Management)

DataDirector
(Data Assessment System)

Renaissance
Learning
(Assessment)

**DATA** 