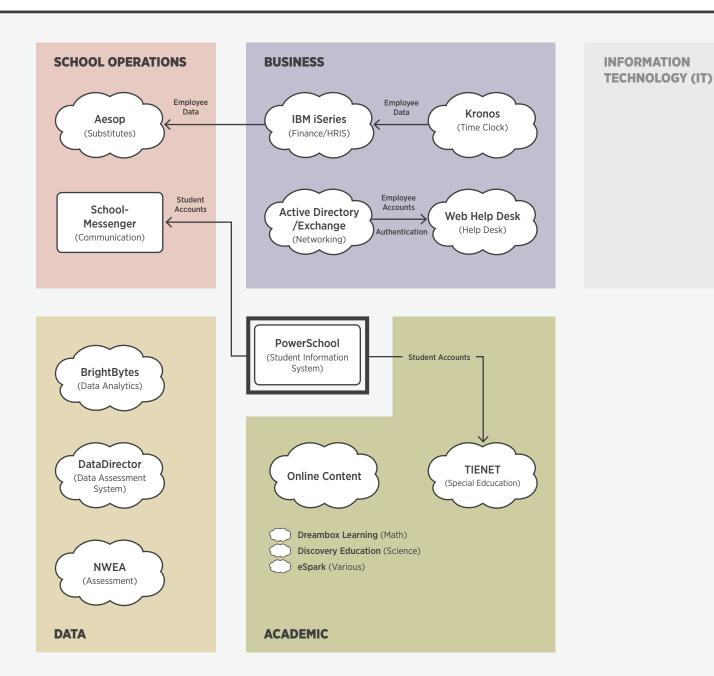

# **Riverside Unified School District** Utica, MI

K-12; 43 schools; 43k students Created 10/31/13