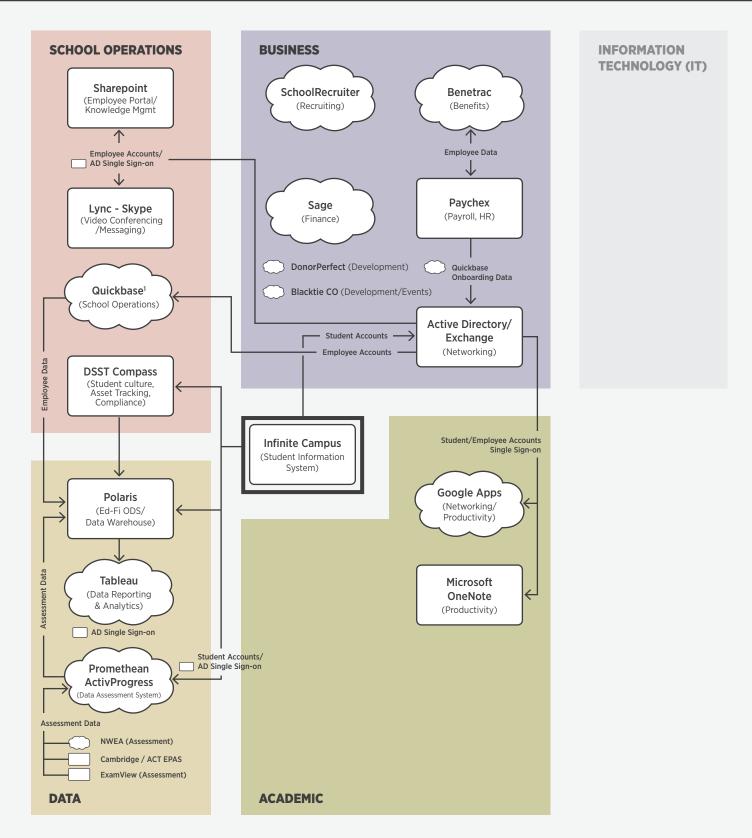

### **DSST Public Schools**

Denver, CO

6-12; 7 schools; 2.7k students Created 2/11/14

<sup>1</sup> Manages multiple school functions including teacher observations, stakeholder surveys, school visits, employee onboarding, staff absence reporting, etc.