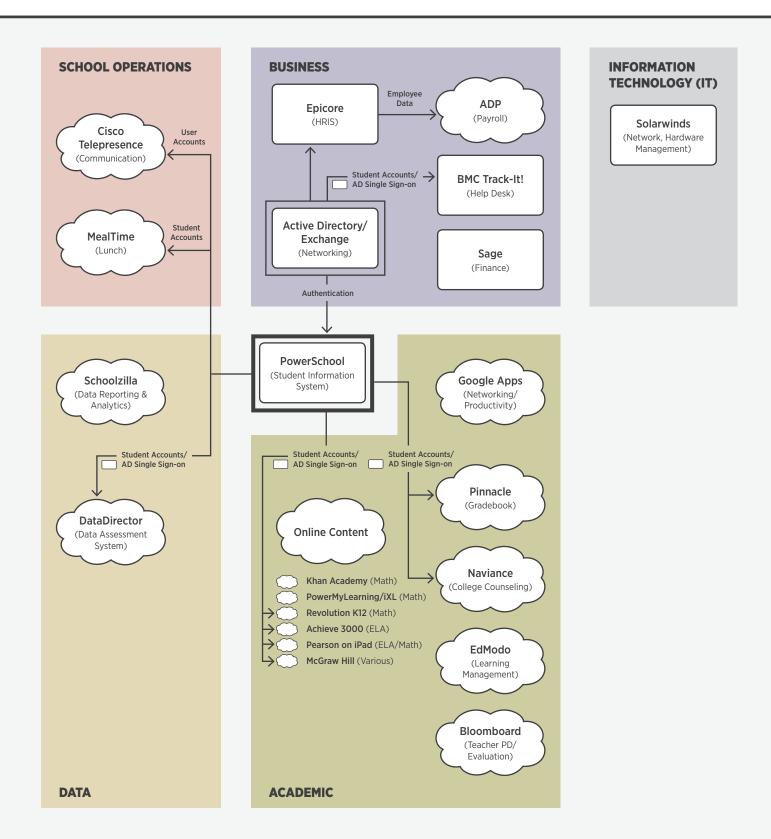

### **Grand Rapids Public Schools**

**Grand Rapids, MI** 

K-12; 41 schools; 17k students Created 11/22/13