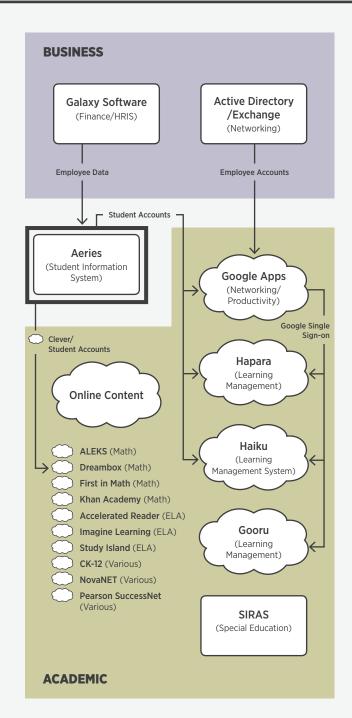

# **Galt Joint Union Elementary School District Galt, CA**

K-8; 8 schools; 3.7k students Created 2/11/14