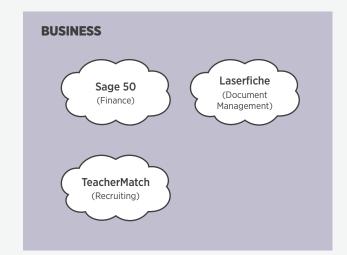

### **DSST Public Schools**

Denver, CO

6-12; 7 schools; 2.7k students Created 2/11/14

<sup>1</sup> Manages multiple school functions including teacher observations, stakeholder surveys, school visits, employee onboarding, staff absence reporting, etc.