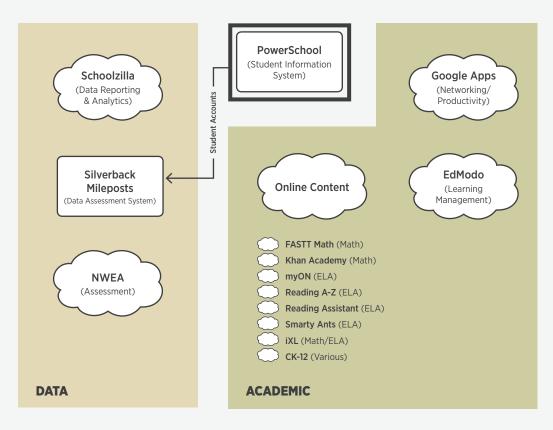

### **DSST Public Schools**

Denver, CO

6-12; 7 schools; 2.7k students Created 2/11/14

<sup>1</sup> Manages multiple school functions including teacher observations, stakeholder surveys, school visits, employee onboarding, staff absence reporting, etc.