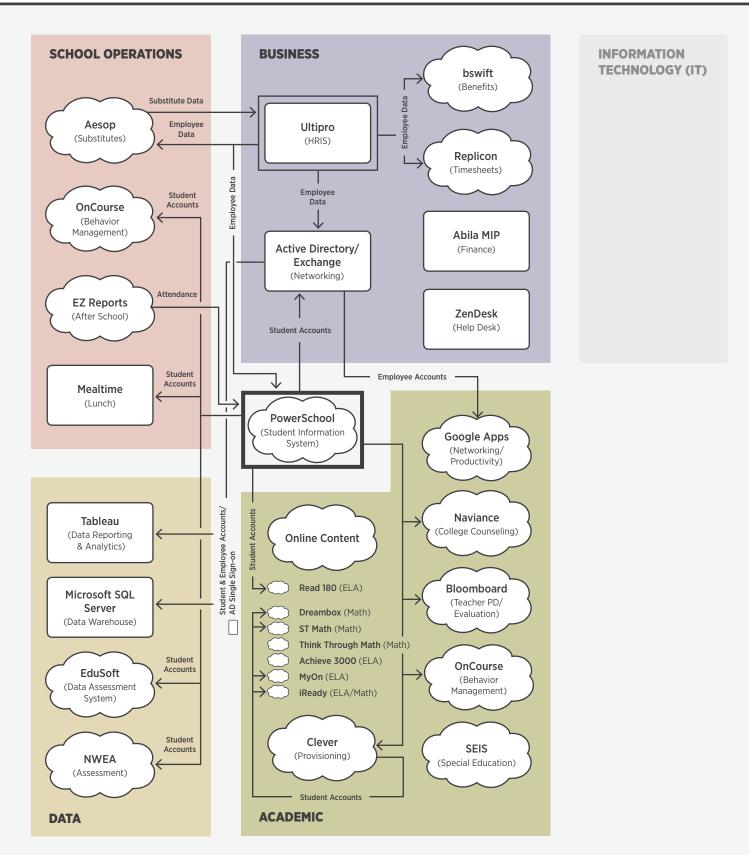

# **Riverside Unified School District** Utica, MI

K-12; 43 schools; 43k students Created 10/31/13