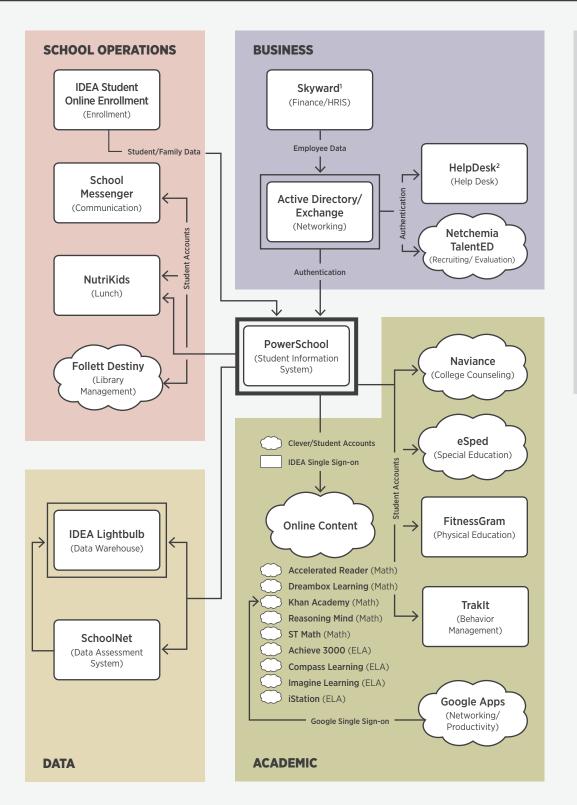

### **IDEA Public Schools**

Weslaco, TX

K-12; 30 schools; 14.8k students Created 10/27/13

<sup>1</sup> Skyward services include: Recruiting, HRIS, Hourly time tracking, Payroll, Position Control, Finance & Accounting, Budgeting

<sup>2</sup> HelpDesk services include: HR, IT, Maintenance, Payroll, Marketing