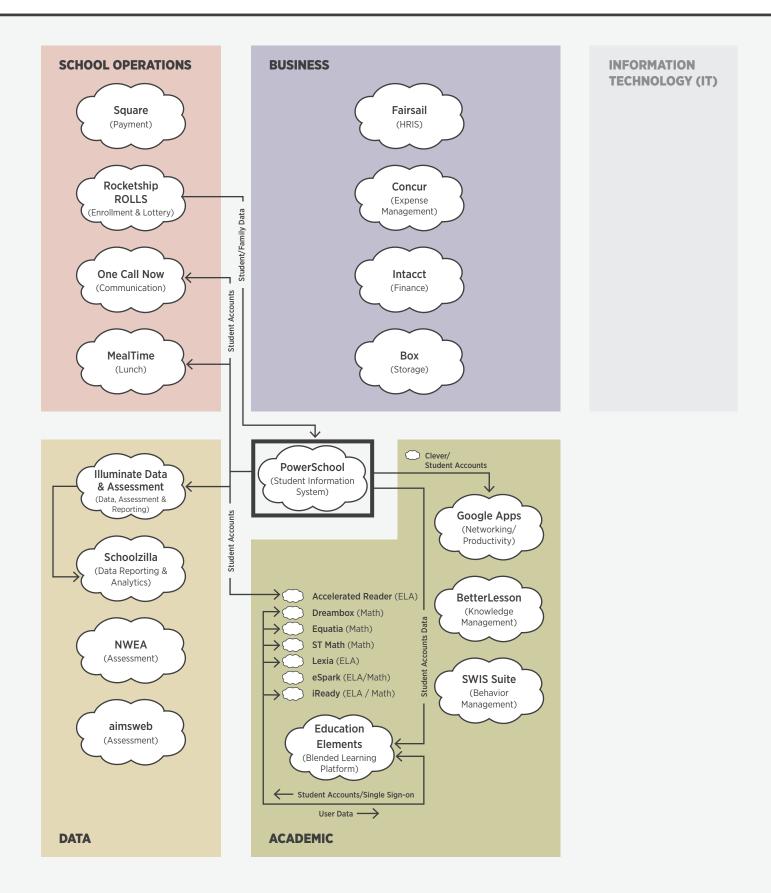

# **Riverside Unified School District** Utica, MI

K-12; 43 schools; 43k students Created 10/31/13